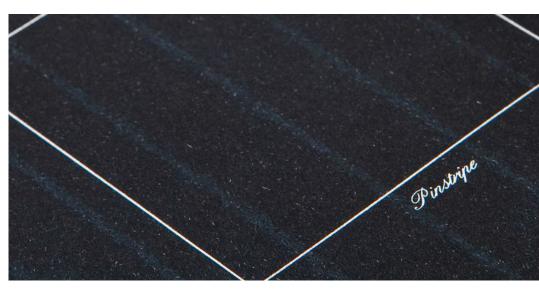

## **SAVILE ROW PINSTRIPE**

Uncoated papers and boards, FSC certified, made with 60% ECF pulp, 20% cotton fibres and 20% natural textile fibres. The lines on the surface are obtained with a special patented technology during the paper making process.