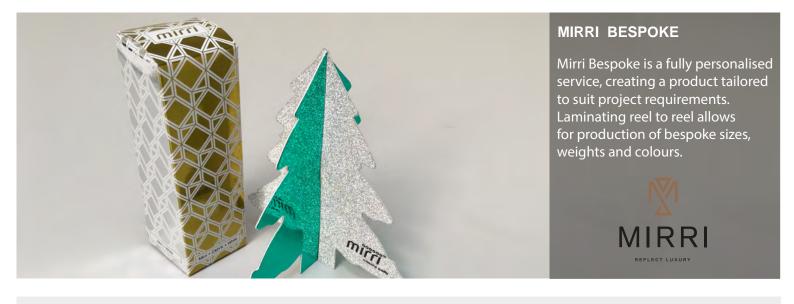

## **Bespoke materials**

Laminate your chosen film onto paper, card or board, whether it's a folding box-board or an SBS, to a weight or width that's bespoke to you. Lamination onto PVC is also available, as long as it is flexible.

## The process

The laminating reel to reel process allows for small, medium and large quantities to be run to bespoke sizes and weights.

Bespoke sizes available subject to a 200 Linear metre minimum requirement. Bespoke orders are subject to available stock and raw material orders.