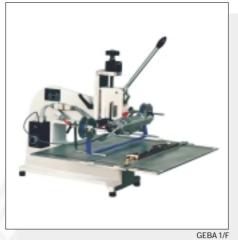

## GEBA 1/A, 1/F, 7 Hand-Operated Hot Stamping Machines

GEBA 1/F

GEBA 7

GEBA 1/A

| technical dates                  | Model GEBA 1/A - Hand-Operated<br>Hot Stamping Machine | Model GEBA 1/F - Hand-Operated<br>Hot Stamping Machine for titles | Model GEBA 7, Execution C + D –<br>Hand-Operated Hot Stamping Machine |
|----------------------------------|--------------------------------------------------------|-------------------------------------------------------------------|-----------------------------------------------------------------------|
| Construction:                    | one-column pillar, table model                         | C-pillar, table model                                             | C-pillar                                                              |
| Drive:                           | hand-operated                                          | hand-operated                                                     | hand-operated                                                         |
| Stroke of plunger:               | 28,5 mm                                                | 28,5 mm                                                           | 50 mm                                                                 |
| Stamping area:                   | 70 x 90 mm                                             | 70 x 90 mm                                                        | Execution C: 150 x 210 mm                                             |
|                                  |                                                        |                                                                   | Execution D: 210 x 300 mm                                             |
| Stamping pressure adjustable:    | 0-800 kp (8 kN)                                        | 0-600 kp (6 kN)                                                   | 0-4000 kp [40 kN)                                                     |
| Daylight (adjustment of height): | 0-180 mm                                               | 0-96 mm                                                           | 0-30 mm                                                               |
| Throat (middle of stamping       |                                                        |                                                                   | 1 the stars 1                                                         |
| plate to column/bow):            | 110 mm                                                 | 320 mm                                                            | 175 mm                                                                |
| Temperature regulation:          | electronical                                           | electronical                                                      | electronically                                                        |
| Working table:                   | 221 mm wide x 230 mm deep,                             | 620 x 620 mm, stationary                                          | 468 mm wide x 310 mm deep,                                            |
|                                  | slidable to all sides, fine adjustment                 |                                                                   | slidable to all four sides                                            |
|                                  | form the front                                         |                                                                   |                                                                       |
| Foil feeding system:             | mechanical, 1-fold from left to right                  | hand-operated, running from left                                  | mechanical, 1-fold from left to right,                                |
|                                  | side, with foil rewinding system                       | to right side with rewinding device                               | with foil rewinding system                                            |
| Heating efficiency               |                                                        | 320 watts                                                         | Execution C: 1400 W                                                   |
|                                  |                                                        |                                                                   | Execution D: 2280 W                                                   |
| Standard accessories:            | Die-holding plate without locking frame                | Electrically heated hot-stamping plate                            | Die-holding plate without locking frame                               |
|                                  | Stroke counter mechanical                              | 70 x 90 mm                                                        | Die-holding plate with locking frame                                  |
|                                  | Height measurement unit, mechanical                    | Adjustable table limit stop                                       | for 23,56 mm high types                                               |
|                                  | Galvanized execution                                   | Electrically heated type box for a clamping                       | Mechanical stroke counter                                             |
|                                  |                                                        | length of 110 mm for 6,55 and                                     |                                                                       |
|                                  |                                                        | 23,56 mm high types                                               |                                                                       |
| Colour of machine:               |                                                        |                                                                   | light grey RAL 7035 with yellow RAL 1021                              |
| Voltage:                         | 1 phase, 230 volts A.C. 50 Hz, viz.                    | 1 phase, 230 volts A.C. 50 Hz, viz.                               | 1 phase, 230 V A.C., 50 Hz or as per voltage                          |
|                                  | according to voltage of buyer's country                | according to voltage of buyer's country                           | of customer's country                                                 |