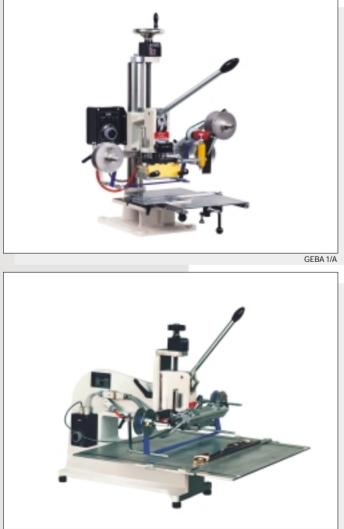

## GEBA 1/A, 1/F, 7 Hand-Operated Hot Stamping Machines

GEBA 1/F

GEBA 7

GEBA 1/A

| technical dates                  | Model GEBA 1/A - Hand-Operated<br>Hot Stamping Machine | Model GEBA 1/F - Hand-Operated<br>Hot Stamping Machine for titles | Model GEBA 7, Execution C + D –<br>Hand-Operated Hot Stamping Machine |
|----------------------------------|--------------------------------------------------------|-------------------------------------------------------------------|-----------------------------------------------------------------------|
| Construction:                    | one-column pillar, table model                         | C-pillar, table model                                             | C-pillar                                                              |
| Drive:                           | hand-operated                                          | hand-operated                                                     | hand-operated                                                         |
| Stroke of plunger:               | 28,5 mm                                                | 28,5 mm                                                           | 50 mm                                                                 |
| Stamping area:                   | 70 x 90 mm                                             | 70 x 90 mm                                                        | Execution C: 150 x 210 mm                                             |
|                                  |                                                        |                                                                   | Execution D: 210 x 300 mm                                             |
| Stamping pressure adjustable:    | 0-800 kp (8 kN)                                        | 0-600 kp (6 kN)                                                   | 0-4000 kp [40 kN)                                                     |
| Daylight (adjustment of height): | 0-180 mm                                               | 0-96 mm                                                           | 0-30 mm                                                               |
| Throat (middle of stamping       |                                                        |                                                                   | 1 the stars 1                                                         |
| plate to column/bow):            | 110 mm                                                 | 320 mm                                                            | 175 mm                                                                |
| Temperature regulation:          | electronical                                           | electronical                                                      | electronically                                                        |
| Working table:                   | 221 mm wide x 230 mm deep,                             | 620 x 620 mm, stationary                                          | 468 mm wide x 310 mm deep,                                            |
|                                  | slidable to all sides, fine adjustment                 |                                                                   | slidable to all four sides                                            |
|                                  | form the front                                         |                                                                   |                                                                       |
| Foil feeding system:             | mechanical, 1-fold from left to right                  | hand-operated, running from left                                  | mechanical, 1-fold from left to right,                                |
|                                  | side, with foil rewinding system                       | to right side with rewinding device                               | with foil rewinding system                                            |
| Heating efficiency               |                                                        | 320 watts                                                         | Execution C: 1400 W                                                   |
|                                  |                                                        |                                                                   | Execution D: 2280 W                                                   |
| Standard accessories:            | Die-holding plate without locking frame                | Electrically heated hot-stamping plate                            | Die-holding plate without locking frame                               |
|                                  | Stroke counter mechanical                              | 70 x 90 mm                                                        | Die-holding plate with locking frame                                  |
|                                  | Height measurement unit, mechanical                    | Adjustable table limit stop                                       | for 23,56 mm high types                                               |
|                                  | Galvanized execution                                   | Electrically heated type box for a clamping                       | Mechanical stroke counter                                             |
|                                  |                                                        | length of 110 mm for 6,55 and                                     |                                                                       |
|                                  |                                                        | 23,56 mm high types                                               |                                                                       |
| Colour of machine:               |                                                        |                                                                   | light grey RAL 7035 with yellow RAL 1021                              |
| Voltage:                         | 1 phase, 230 volts A.C. 50 Hz, viz.                    | 1 phase, 230 volts A.C. 50 Hz, viz.                               | 1 phase, 230 V A.C., 50 Hz or as per voltage                          |
|                                  | according to voltage of buyer's country                | according to voltage of buyer's country                           | of customer's country                                                 |