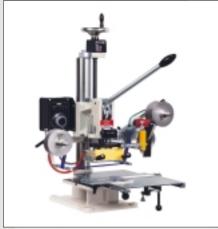

## GEBA 1/A, 1/F, 7 Hand-Operated Hot Stamping Machines

GEBA 1/F

GEBA 7

GEBA 1/A

| technical dates                  | Model GEBA 1/A - Hand-Operated<br>Hot Stamping Machine | Model GEBA 1/F - Hand-Operated<br>Hot Stamping Machine for titles | Model GEBA 7, Execution C + D –<br>Hand-Operated Hot Stamping Machine |
|----------------------------------|--------------------------------------------------------|-------------------------------------------------------------------|-----------------------------------------------------------------------|
| Construction:                    | one-column pillar, table model                         | C-pillar, table model                                             | C-pillar                                                              |
| Drive:                           | hand-operated                                          | hand-operated                                                     | hand-operated                                                         |
| Stroke of plunger:               | 28,5 mm                                                | 28,5 mm                                                           | 50 mm                                                                 |
| Stamping area:                   | 70 x 90 mm                                             | 70 x 90 mm                                                        | Execution C: 150 x 210 mm                                             |
|                                  |                                                        |                                                                   | Execution D: 210 x 300 mm                                             |
| Stamping pressure adjustable:    | 0-800 kp (8 kN)                                        | 0-600 kp (6 kN)                                                   | 0-4000 kp [40 kN)                                                     |
| Daylight (adjustment of height): | 0-180 mm                                               | 0-96 mm                                                           | 0-30 mm                                                               |
| Throat (middle of stamping       |                                                        |                                                                   | 1 the stars 1                                                         |
| plate to column/bow):            | 110 mm                                                 | 320 mm                                                            | 175 mm                                                                |
| Temperature regulation:          | electronical                                           | electronical                                                      | electronically                                                        |
| Working table:                   | 221 mm wide x 230 mm deep,                             | 620 x 620 mm, stationary                                          | 468 mm wide x 310 mm deep,                                            |
|                                  | slidable to all sides, fine adjustment                 |                                                                   | slidable to all four sides                                            |
|                                  | form the front                                         |                                                                   |                                                                       |
| Foil feeding system:             | mechanical, 1-fold from left to right                  | hand-operated, running from left                                  | mechanical, 1-fold from left to right,                                |
|                                  | side, with foil rewinding system                       | to right side with rewinding device                               | with foil rewinding system                                            |
| Heating efficiency               |                                                        | 320 watts                                                         | Execution C: 1400 W                                                   |
|                                  |                                                        |                                                                   | Execution D: 2280 W                                                   |
| Standard accessories:            | Die-holding plate without locking frame                | Electrically heated hot-stamping plate                            | Die-holding plate without locking frame                               |
|                                  | Stroke counter mechanical                              | 70 x 90 mm                                                        | Die-holding plate with locking frame                                  |
|                                  | Height measurement unit, mechanical                    | Adjustable table limit stop                                       | for 23,56 mm high types                                               |
|                                  | Galvanized execution                                   | Electrically heated type box for a clamping                       | Mechanical stroke counter                                             |
|                                  |                                                        | length of 110 mm for 6,55 and                                     |                                                                       |
|                                  |                                                        | 23,56 mm high types                                               |                                                                       |
| Colour of machine:               |                                                        |                                                                   | light grey RAL 7035 with yellow RAL 1021                              |
| Voltage:                         | 1 phase, 230 volts A.C. 50 Hz, viz.                    | 1 phase, 230 volts A.C. 50 Hz, viz.                               | 1 phase, 230 V A.C., 50 Hz or as per voltage                          |
|                                  | according to voltage of buyer's country                | according to voltage of buyer's country                           | of customer's country                                                 |