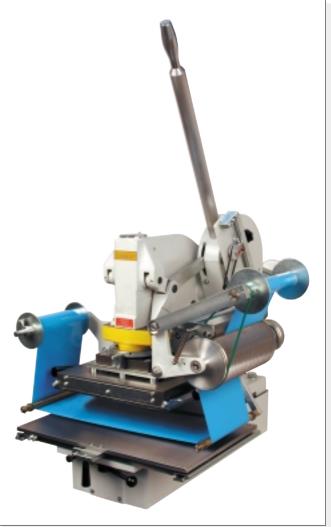

## GEBA 1/A, 1/F, 7 Hand-Operated Hot Stamping Machines

GEBA 1/F

GEBA 7

GEBA 1/A

| technical dates                  | Model GEBA 1/A - Hand-Operated<br>Hot Stamping Machine | Model GEBA 1/F - Hand-Operated<br>Hot Stamping Machine for titles | Model GEBA 7, Execution C + D –<br>Hand-Operated Hot Stamping Machine |
|----------------------------------|--------------------------------------------------------|-------------------------------------------------------------------|-----------------------------------------------------------------------|
| Construction:                    | one-column pillar, table model                         | C-pillar, table model                                             | C-pillar                                                              |
| Drive:                           | hand-operated                                          | hand-operated                                                     | hand-operated                                                         |
| Stroke of plunger:               | 28,5 mm                                                | 28,5 mm                                                           | 50 mm                                                                 |
| Stamping area:                   | 70 x 90 mm                                             | 70 x 90 mm                                                        | Execution C: 150 x 210 mm                                             |
|                                  |                                                        |                                                                   | Execution D: 210 x 300 mm                                             |
| Stamping pressure adjustable:    | 0-800 kp (8 kN)                                        | 0-600 kp (6 kN)                                                   | 0-4000 kp [40 kN)                                                     |
| Daylight (adjustment of height): | 0-180 mm                                               | 0-96 mm                                                           | 0-30 mm                                                               |
| Throat (middle of stamping       |                                                        |                                                                   | 1 the stars 1                                                         |
| plate to column/bow):            | 110 mm                                                 | 320 mm                                                            | 175 mm                                                                |
| Temperature regulation:          | electronical                                           | electronical                                                      | electronically                                                        |
| Working table:                   | 221 mm wide x 230 mm deep,                             | 620 x 620 mm, stationary                                          | 468 mm wide x 310 mm deep,                                            |
|                                  | slidable to all sides, fine adjustment                 |                                                                   | slidable to all four sides                                            |
|                                  | form the front                                         |                                                                   |                                                                       |
| Foil feeding system:             | mechanical, 1-fold from left to right                  | hand-operated, running from left                                  | mechanical, 1-fold from left to right,                                |
|                                  | side, with foil rewinding system                       | to right side with rewinding device                               | with foil rewinding system                                            |
| Heating efficiency               |                                                        | 320 watts                                                         | Execution C: 1400 W                                                   |
|                                  |                                                        |                                                                   | Execution D: 2280 W                                                   |
| Standard accessories:            | Die-holding plate without locking frame                | Electrically heated hot-stamping plate                            | Die-holding plate without locking frame                               |
|                                  | Stroke counter mechanical                              | 70 x 90 mm                                                        | Die-holding plate with locking frame                                  |
|                                  | Height measurement unit, mechanical                    | Adjustable table limit stop                                       | for 23,56 mm high types                                               |
|                                  | Galvanized execution                                   | Electrically heated type box for a clamping                       | Mechanical stroke counter                                             |
|                                  |                                                        | length of 110 mm for 6,55 and                                     |                                                                       |
|                                  |                                                        | 23,56 mm high types                                               |                                                                       |
| Colour of machine:               |                                                        |                                                                   | light grey RAL 7035 with yellow RAL 1021                              |
| Voltage:                         | 1 phase, 230 volts A.C. 50 Hz, viz.                    | 1 phase, 230 volts A.C. 50 Hz, viz.                               | 1 phase, 230 V A.C., 50 Hz or as per voltage                          |
|                                  | according to voltage of buyer's country                | according to voltage of buyer's country                           | of customer's country                                                 |