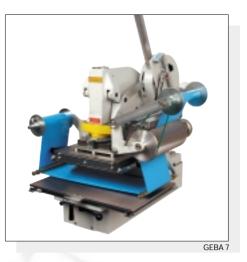

## GEBA 1/A, 1/F, 7 Hand-Operated Hot Stamping Machines

GEBA 1/F

GEBA 7

GEBA 1/A

| technical dates                  | Model GEBA 1/A - Hand-Operated<br>Hot Stamping Machine | Model GEBA 1/F - Hand-Operated<br>Hot Stamping Machine for titles | Model GEBA 7, Execution C + D –<br>Hand-Operated Hot Stamping Machine |
|----------------------------------|--------------------------------------------------------|-------------------------------------------------------------------|-----------------------------------------------------------------------|
| Construction:                    | one-column pillar, table model                         | C-pillar, table model                                             | C-pillar                                                              |
| Drive:                           | hand-operated                                          | hand-operated                                                     | hand-operated                                                         |
| Stroke of plunger:               | 28,5 mm                                                | 28,5 mm                                                           | 50 mm                                                                 |
| Stamping area:                   | 70 x 90 mm                                             | 70 x 90 mm                                                        | Execution C: 150 x 210 mm                                             |
|                                  |                                                        |                                                                   | Execution D: 210 x 300 mm                                             |
| Stamping pressure adjustable:    | 0-800 kp (8 kN)                                        | 0-600 kp (6 kN)                                                   | 0-4000 kp [40 kN)                                                     |
| Daylight (adjustment of height): | 0-180 mm                                               | 0-96 mm                                                           | 0-30 mm                                                               |
| Throat (middle of stamping       |                                                        |                                                                   | 1 the stars 1                                                         |
| plate to column/bow):            | 110 mm                                                 | 320 mm                                                            | 175 mm                                                                |
| Temperature regulation:          | electronical                                           | electronical                                                      | electronically                                                        |
| Working table:                   | 221 mm wide x 230 mm deep,                             | 620 x 620 mm, stationary                                          | 468 mm wide x 310 mm deep,                                            |
|                                  | slidable to all sides, fine adjustment                 |                                                                   | slidable to all four sides                                            |
|                                  | form the front                                         |                                                                   |                                                                       |
| Foil feeding system:             | mechanical, 1-fold from left to right                  | hand-operated, running from left                                  | mechanical, 1-fold from left to right,                                |
|                                  | side, with foil rewinding system                       | to right side with rewinding device                               | with foil rewinding system                                            |
| Heating efficiency               |                                                        | 320 watts                                                         | Execution C: 1400 W                                                   |
|                                  |                                                        |                                                                   | Execution D: 2280 W                                                   |
| Standard accessories:            | Die-holding plate without locking frame                | Electrically heated hot-stamping plate                            | Die-holding plate without locking frame                               |
|                                  | Stroke counter mechanical                              | 70 x 90 mm                                                        | Die-holding plate with locking frame                                  |
|                                  | Height measurement unit, mechanical                    | Adjustable table limit stop                                       | for 23,56 mm high types                                               |
|                                  | Galvanized execution                                   | Electrically heated type box for a clamping                       | Mechanical stroke counter                                             |
|                                  |                                                        | length of 110 mm for 6,55 and                                     |                                                                       |
|                                  |                                                        | 23,56 mm high types                                               |                                                                       |
| Colour of machine:               |                                                        |                                                                   | light grey RAL 7035 with yellow RAL 1021                              |
| Voltage:                         | 1 phase, 230 volts A.C. 50 Hz, viz.                    | 1 phase, 230 volts A.C. 50 Hz, viz.                               | 1 phase, 230 V A.C., 50 Hz or as per voltage                          |
|                                  | according to voltage of buyer's country                | according to voltage of buyer's country                           | of customer's country                                                 |